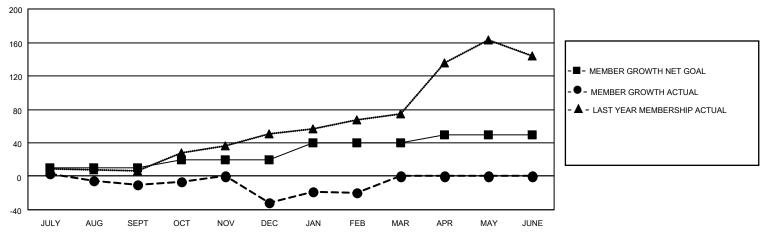

## GOALS AND ACTUAL MEMBERS CUMULATIVE

| DROPPED CLUBS: 2 |    | 19 CLUBS OF 60 ADDED 1 OR<br>MORE NEW MEMBERS | GENDER DISTRIBUTION                |                |  |
|------------------|----|-----------------------------------------------|------------------------------------|----------------|--|
|                  |    | WORL NEW WEIWIBERS                            | MALE<br>FEMALE                     | 767 (39.01%)   |  |
|                  |    |                                               | NON BINARY                         | 1,199 (60.99%) |  |
| DROPPED MEMBERS  |    |                                               |                                    | 0 (0.00%)      |  |
| DECEASED         | 16 |                                               | PREFER NOT TO ANSWER               | 0 (0.00%)      |  |
| CLUB CANCELLED   | 31 | CLICK HERE FOR CUMULATIVE                     | TOTAL FAMILY UNIT MEMBERS          | s 70           |  |
| OTHER            | 51 | MEMBERSHIP DATA                               |                                    |                |  |
| TOTAL 98         |    |                                               | FAMILY MEMBERS PAYING HALF DUES 37 |                |  |
|                  |    |                                               |                                    |                |  |